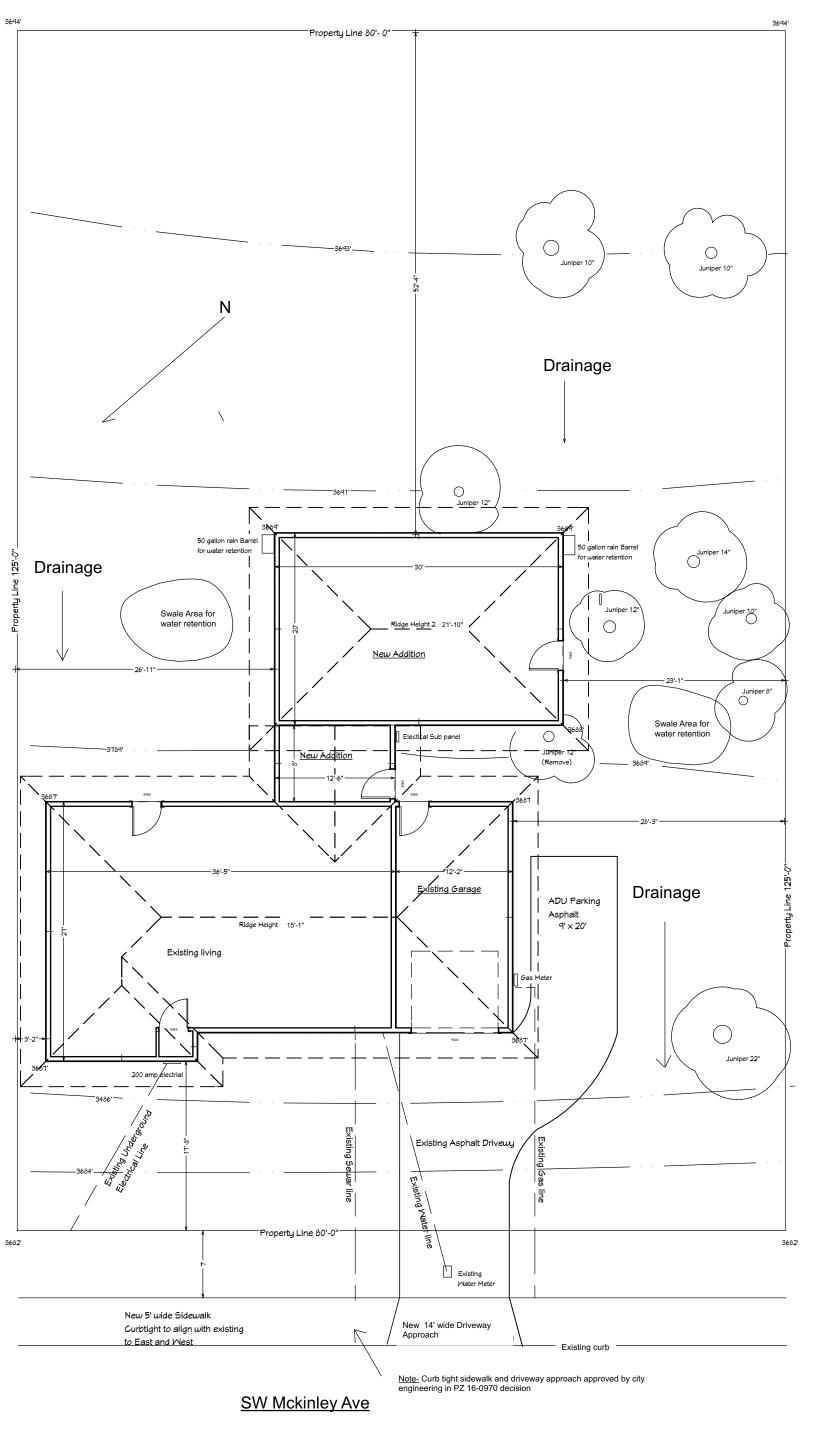

\*Under 5000 sq.ft

<u>Site Plan</u> Scale - 1" = 10'-0"

Note:
All utilities for Addition tie in under existing house. There will be a total of 3 water closets. A new sub panel for power to be located in laundry room.

| DATE        |
|-------------|
| ВУ          |
| DESCRIPTION |
| NO.         |

Site Plan

EET TITLE:

155 SW Mckay Ave Bend, OR 97702

Popp Home Building, LLC PO Box 2222 Bend, OR 97709

DATE:

2-23-17

SCALE: